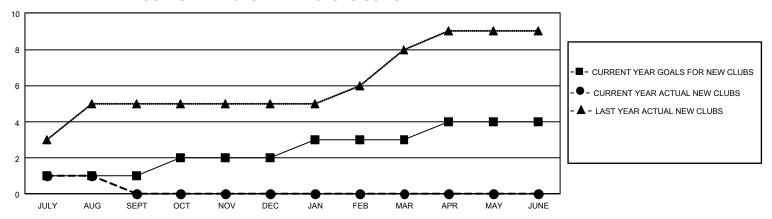

## GMT Constitutional Area 5 - C, Group E

REPORT DOES NOT INCLUDE CLUBS IN UNDISTRICTED AREAS.

| Clubs                 |               |           |               | Members               |                         |                         |                                              |
|-----------------------|---------------|-----------|---------------|-----------------------|-------------------------|-------------------------|----------------------------------------------|
| RESULTS FOR 2022-2023 |               |           |               | RESULTS FOR 2022-2023 |                         |                         |                                              |
| QUARTER               | NEW CLUB GOAL | NEW CLUBS | DROPPED CLUBS | QUARTER MEN           | MBER GROWTH NET<br>GOAL | MEMBER GROWTH<br>ACTUAL | DROPPED MEMBERS ACTUAL (including transfers) |
| JULY/AUG/SEPT         | 3             | 1         | 0             | JULY/AUG/SEPT         | 25                      | 186                     | 59                                           |
| OCT/NOV/DEC           | 3             | 0         | 0             | OCT/NOV/DEC           | 25                      | 0                       | 0                                            |
| JAN/FEB/MAR           | 3             | 0         | 0             | JAN/FEB/MAR           | 25                      | 0                       | 0                                            |
| APR/MAY/JUNE          | 3             | 0         | 0             | APR/MAY/JUNE          | 25                      | 0                       | 0                                            |

## GOALS AND ACTUAL NEW CLUBS CUMULATIVE