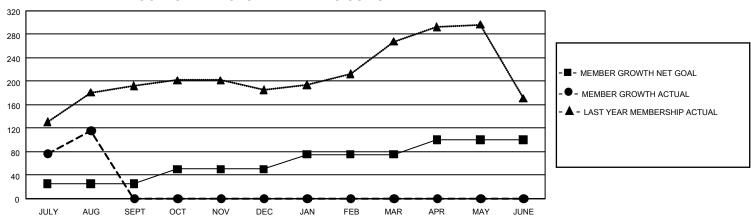

## GMT Constitutional Area 5 - C, Group E

REPORT DOES NOT INCLUDE CLUBS IN UNDISTRICTED AREAS.

| Clubs                 |               |           |               | Members               |                         |                         |                                              |
|-----------------------|---------------|-----------|---------------|-----------------------|-------------------------|-------------------------|----------------------------------------------|
| RESULTS FOR 2022-2023 |               |           |               | RESULTS FOR 2022-2023 |                         |                         |                                              |
| QUARTER               | NEW CLUB GOAL | NEW CLUBS | DROPPED CLUBS | QUARTER MEN           | MBER GROWTH NET<br>GOAL | MEMBER GROWTH<br>ACTUAL | DROPPED MEMBERS ACTUAL (including transfers) |
| JULY/AUG/SEPT         | 3             | 1         | 0             | JULY/AUG/SEPT         | 25                      | 186                     | 59                                           |
| OCT/NOV/DEC           | 3             | 0         | 0             | OCT/NOV/DEC           | 25                      | 0                       | 0                                            |
| JAN/FEB/MAR           | 3             | 0         | 0             | JAN/FEB/MAR           | 25                      | 0                       | 0                                            |
| APR/MAY/JUNE          | 3             | 0         | 0             | APR/MAY/JUNE          | 25                      | 0                       | 0                                            |

## GOALS AND ACTUAL MEMBERS CUMULATIVE

| DROPPED CLUBS: 0 |    | 53 CLUBS OF 105 ADDED 1 OR<br>MORE NEW MEMBERS | GENDER DISTRIBUTION                |                |  |
|------------------|----|------------------------------------------------|------------------------------------|----------------|--|
|                  |    |                                                | MALE                               | 1,668 (68.87%) |  |
|                  |    |                                                | FEMALE                             | 754 (31.13%)   |  |
| DROPPED MEMBERS  |    |                                                | NON BINARY                         | 0 (0.00%)      |  |
| DECEASED         | 1  |                                                | PREFER NOT TO ANSWER               | 0 (0.00%)      |  |
| CLUB CANCELLED   | 0  |                                                | TOTAL FAMILY UNIT MEMBERS 89       |                |  |
| OTHER            | 58 | CLICK HERE FOR                                 | TO THE FAUNCE OF THE MEMBERS       |                |  |
| TOTAL            | 59 | CUMULATIVE MEMBERSHIP DATA                     | FAMILY MEMBERS PAYING HALF DUES 54 |                |  |